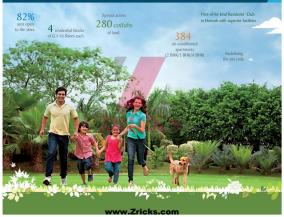

> An oasis of green solitude in the middle of Howrah.

ok and represents in the melliness of the first rays of the sun from your window. Which for maps: of digitized from your hone in the LaBest Lowers of Honroadh at G+16 floors. Which will first the disk of an ensure was unconstant of location for the formation of the sure of a source of the sou Aparments are oriented in such a manner that they are either river-facing or garden-facing.

Any and well-ventilated apartments with ample play of light and brocze. Each apartment with have prev-installed alit-conditionness. Otherag atmost constraints and annu if a mini the bases.

184 air conditioned apartments of 2, 3 and 4 BBK across four blocks, surging between 1,110 sq, ft and 1,785 sq, ft blocforers. Construment or