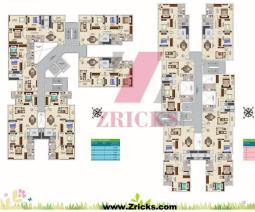

Any and well-ventilated apartments with ample play of light and brocze. Each apartment with have prev-installed alit-conditionness. Otherag atmost constraints and annu if a mini the bases.

184 air conditioned apartments of 2, 3 and 4 BBK across four blocks, surging between 1,110 sq, ft and 1,785 sq, ft blocforers. Construment or