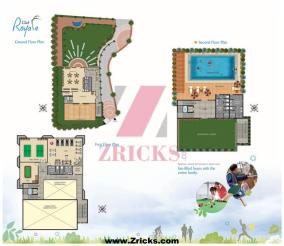

# Definitely more relaxing and recreational.

www.Zricks.com

Royale

Ist Exclusive Residents' Club of Howrah spread across an area of more than 25,000 so, ft I are not an island, Write all bits and piece of a anothered.

The southing environment of a peaceful neighbourhood, clubbed with its proximity to goom, brings refreshment, relaution and rejuversition.

Harmony, of green and constructed areas. At tideal Grand. Definitely more united and and grander.