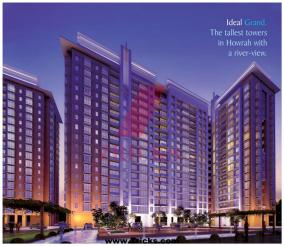

> An oasis of green solitude in the middle of Howrah.

ok and represents in the melliness of the first rays of the sun from your window. Which for maps: of digitized from your hone in the LaBest Lowers of Honroadh at G+16 floors. Which will first the disk of an ensure was unconstant of location for the formation of the sure of a source of the sou Aparments are oriented in such a manner that they are either river-facing or garden-facing.

Any and well-ventilated apartments with ample play of light and brocze. Each apartment with have prev-installed alit-conditionness. Otherag atmost constraints and annu if a mini the bases.

184 air conditioned apartments of 2, 3 and 4 BBK across four blocks, surging between 1,110 sq, ft and 1,785 sq, ft blocforers. Construment or