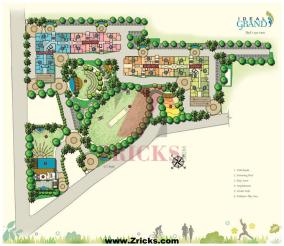

## A place where the entire family has something to do.

Landscaped garders with a scaling and jogging lock and a separate cycling lane.

Private hangest garden of \$.2000 sq. ft

tion phate net of prace, rate and solitate tittles a community that depict intrade, just always reaches out to help.

To find knowly the branch of a mornin more, in prefer party in the condigite I simply some back in phone I belong.

week an emerald carpet with landscaped gardens

The buildings are located in a manner to ensure the greatest ventilation and sunlight.