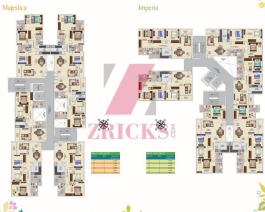

> An oasis of green solitude in the middle of Howrah.

ok and represents in the melliness of the first rays of the sun from your window. Which for maps: of digitized from your hone in the LaBest Lowers of Honroadh at G+16 floors. Which will first the disk of an ensure was unconstant of location for the formation of the sure of a source of the sou Aparments are oriented in such a manner that they are either river-facing or garden-facing.

Any and well-ventilated apartments with ample play of light and brocze. Each apartment with have prev-installed alit-conditionness. Otherag atmost constraints and annu if a mini the bases.

184 air conditioned apartments of 2, 3 and 4 BBK across four blocks, surging between 1,110 sq, ft and 1,785 sq, ft blocforers. Construment or